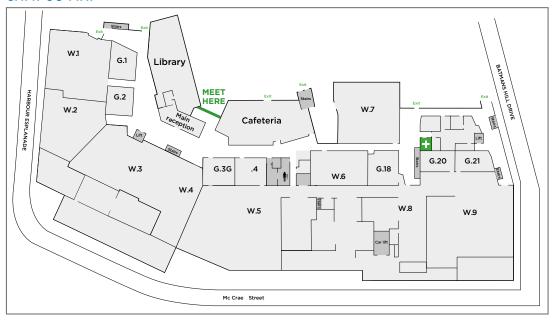

Literacy and Numeracy assessment. This is a Government requirement for all students enrolling in vocational education in Australia. Please allow 1-1.5 hours to complete it.

To enable us to complete enrolment on this day please bring with you:

- Unique Student Identifier (USI) usi.gov.au This is an Australian Government requirement for students undertaking courses.
- Photo Identification (Driver's Licence)
- Proof of Australian Citizenship/Residency (Birth Certificate, Passport, Green Medicare Card or Citizenship Papers)
- Concession Card (if applicable)
- Any qualifications and transcripts that you hold
- If you are under 18 you must be accompanied by a parent or guardian

For more information call 134 ACE or visit: kangan.edu.au/motorsport

## **DIRECTIONAL MAP**



## **CAMPUS MAP**