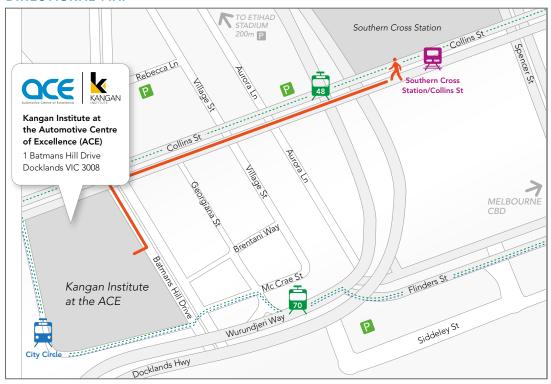

ed to sit a Language, Literacy and Numeracy assessment. This is a Government requirement for all students enrolling in vocational education in Australia. Please allow 1-1.5 hours to complete it.

To enable us to complete enrolment on this day please bring with you:

- Unique Student Identifier (USI) usi.gov.au This is an Australian Government requirement for students undertaking courses.
- Photo Identification (Driver's Licence)
- Proof of Australian Citizenship/Residency (Birth Certificate, Passport, Green Medicare Card or Citizenship Papers)
- Concession Card (if applicable)
- Any qualifications and transcripts that you hold
- If you are under 18 you must be accompanied by a parent or guardian

For more information call 134 ACE or visit: kangan.edu.au/motorsport

## **DIRECTIONAL MAP**



## **CAMPUS MAP**